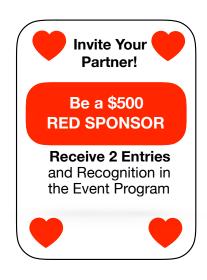

| I would like to attend Godfrey's Grand Slam Bridge Benefit as:                                                                                                                                                                                                                            |
|-------------------------------------------------------------------------------------------------------------------------------------------------------------------------------------------------------------------------------------------------------------------------------------------|
| □ GOLD SPONSOR - \$1000: includes 4 entries (Tax Deductible Amount \$ 982)                                                                                                                                                                                                                |
| □ RED SPONSOR - \$500: includes 2 entries (Tax Deductible Amount \$ 482)                                                                                                                                                                                                                  |
| □ I AM PLAYING WITH MY OWN PARTNER - \$65(Tax Deductible Amount \$ 47)                                                                                                                                                                                                                    |
| Choose one: Open Game 0-1250 Game                                                                                                                                                                                                                                                         |
| □ I WOULD LIKE TO PLAY WITH A PREFERRED PLAYER - \$80  (Tax Deductible Amount \$ 62)  Note: All preferred players and their partners will be entered in the Open Section.                                                                                                                 |
| I would like to donate to The Center for Spina Bifida Prevention:    "Included in my registration check is an additional tax deductible donation in the amount of: \$                                                                                                                     |
| □ *I am unable to attend, but would like to make a tax deductible donation in the amount of: \$                                                                                                                                                                                           |
| ** You may donate by check <b>payable to the Center for Spina Bifida Prevention</b> and mailed to the address above OR go to <a href="www.sph.emory.edu">www.sph.emory.edu</a> . Click on GIVE NOW and follow directions for online giving. Select Center for Spina Bifida from the list. |
| Personal Information                                                                                                                                                                                                                                                                      |
| Name: No. of MP's                                                                                                                                                                                                                                                                         |
| Home Address:                                                                                                                                                                                                                                                                             |
| City/State/Zip:                                                                                                                                                                                                                                                                           |
| Email* :                                                                                                                                                                                                                                                                                  |
| Phone*:                                                                                                                                                                                                                                                                                   |
| Partner's Name: or                                                                                                                                                                                                                                                                        |
| Preferred Player Choices: 1st:2nd: *Required Fields                                                                                                                                                                                                                                       |