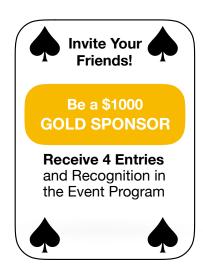

| I would like to attend Godfrey's Grand Slam Bridge Benefit as:                                                                                                                                                                                                                            |
|-------------------------------------------------------------------------------------------------------------------------------------------------------------------------------------------------------------------------------------------------------------------------------------------|
| □ GOLD SPONSOR - \$1000: includes 4 entries (Tax Deductible Amount \$ 982)                                                                                                                                                                                                                |
| □ RED SPONSOR - \$500: includes 2 entries (Tax Deductible Amount \$ 482)                                                                                                                                                                                                                  |
| □ I AM PLAYING WITH MY OWN PARTNER - \$65(Tax Deductible Amount \$ 47)                                                                                                                                                                                                                    |
| Choose one: Open Game 0-1250 Game                                                                                                                                                                                                                                                         |
| □ I WOULD LIKE TO PLAY WITH A PREFERRED PLAYER - \$80  (Tax Deductible Amount \$ 62)  Note: All preferred players and their partners will be entered in the Open Section.                                                                                                                 |
| I would like to donate to The Center for Spina Bifida Prevention:    "Included in my registration check is an additional tax deductible donation in the amount of: \$                                                                                                                     |
| □ *I am unable to attend, but would like to make a tax deductible donation in the amount of: \$                                                                                                                                                                                           |
| ** You may donate by check <b>payable to the Center for Spina Bifida Prevention</b> and mailed to the address above OR go to <a href="www.sph.emory.edu">www.sph.emory.edu</a> . Click on GIVE NOW and follow directions for online giving. Select Center for Spina Bifida from the list. |
| Personal Information                                                                                                                                                                                                                                                                      |
| Name: No. of MP's                                                                                                                                                                                                                                                                         |
| Home Address:                                                                                                                                                                                                                                                                             |
| City/State/Zip:                                                                                                                                                                                                                                                                           |
| Email* :                                                                                                                                                                                                                                                                                  |
| Phone*:                                                                                                                                                                                                                                                                                   |
| Partner's Name: or                                                                                                                                                                                                                                                                        |
| Preferred Player Choices: 1st:2nd: *Required Fields                                                                                                                                                                                                                                       |